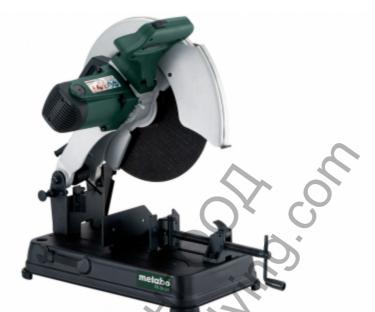

## CS 23-355 (602335000) Metal Chop Saw (220-240 V / 50 - 60 Hz); Cardboard box

Order no. 602335000 EAN 4007430169204

Product may differ from Image

- For single phase alternating current
- Powerful and fast cutting for profiles, pipes and rods made of steel, cast iron, aluminium and other non-ferrous metals.
- Motor and gear with ball bearing for high loads
- Spindle lock for easy disc change
- Quick clamping device with variable mitre conversion from -15° up to 45°
- Easy to transport due to built-in handle and locking device
- High safety thanks to swivelling cutting guard
- Storage for double-ended wrench at the machine table
- Safe working thanks to adjustable spark guide plate
- Adjustable cutting depth limiter